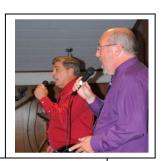

### STGMA CONVENTION SNAPSHOTS

Pictured: Ciifton Jansky STGMA board member Diana
Baum - Lilly Hutton STGMA Board Chairperson
Fay Gasssner - Katherine
Ryals of Faithful II, Tommy
Clark & Carolynn Vaughn of
Faithful Touch - Timothy
Lanning - Pat Hutchings &
her mom Dorothy Allen Marsha Fisher - Charlie
Pedrotti & Dollie Landis Floyd Scott of Hearts of
Grace