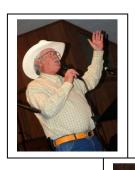

# THANKS FOR THE SUCCESS OF 2011 STGMA CONVENTION & SHOWCASE

**DENNIS REHDERS**SONRISE MINISTRIES OF TEXAS

SPECIAL GUEST
PAT HUTCHINGS

### STGMA PRESENTS DENNIS REHDERS & PAT HUTCHINGS IN CONCERT - JUNE 16

SCHERTZ-- South Texas Gospel Music Association will present An Evening of Southern Gospel Music at 6 p.m. on Saturday, June 16 at First Baptist Church of Schertz located at 600 Aero Avenue in Schertz, Texas 78154. Headlining the show will be Dennis Rehders of Lampasas. Dennis will be joined by his wife Alice who will be singing with him on a few songs.

Between 2000 and 2005, Dennis experienced to major strokes, a heart attack & had cancer surgery. With God's help, he recovered from these

stumbling blocks & the ministry flourished afterwards. STGMA Awards received include: 2006 Male Soloist of the Year Award, 2006 Special Achievement Award for Unlimited Dedication & Service and 2007 STGMA Henry B. Talbott - Lifetime Achievement Award, as well as Eagle Award from International Association of Music Ministries and the KNGY Radio 'Man of Courage' Award.