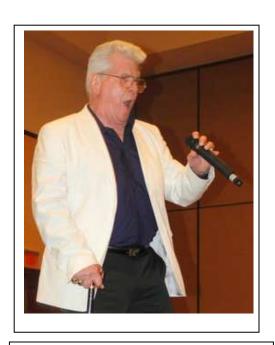

# THANKS FOR THE SUCCESS OF 2011 STGMA CONVENTION & SHOWCASE

**DENNIS REHDERS**SONRISE MINISTRIES OF TEXAS

SPECIAL GUEST
PAT HUTCHINGS

### STGMA PRESENTS DENNIS REHDERS & PAT HUTCHINGS IN CONCERT - JUNE 16

SCHERTZ-- South Texas Gospel Music Association will present An Evening of Southern Gospel Music at 6 p.m. on Saturday, June 16 at First Baptist Church of Schertz located at 600 Aero Avenue in Schertz, Texas 78154. Headlining the show will be Dennis Rehders of Lampasas. Dennis will be joined by his wife Alice who will be singing with him on a few songs.

Their ministry is **Sonrise Ministries of Texas** and they have performed in California, Nevada, New Mexico, Texas, Oklahoma, Alabama, Georgia, Tennessee, Virginia & Missouri. They are also active in prison ministry. have toured England, Scotland & Ireland and have performed on four International Gospel Cruises with the Texas-based gospel quartet **Paul's Journey**.

Between 2000 and 2005, Dennis experienced to major strokes, a heart attack & had cancer surgery. With God's help, he recovered from these

stumbling blocks & the ministry flourished afterwards. STGMA Awards received include: 2006 Male Soloist of the Year Award, 2006 Special Achievement Award for Unlimited Dedication & Service and 2007 STGMA Henry B. Talbott - Lifetime Achievement Award, as well as Eagle Award from International Association of Music Ministries and the KNGY Radio 'Man of Courage' Award.