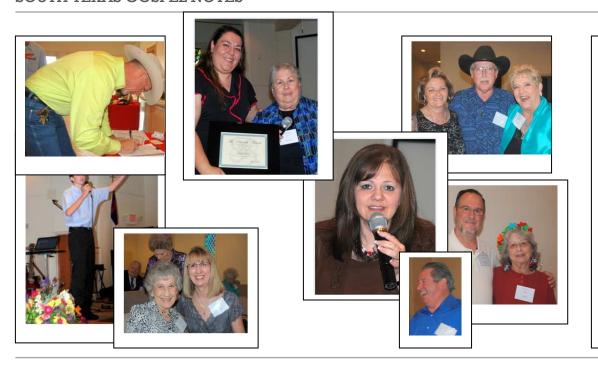

### STGMA CONVENTION SNAPSHOTS

Pictured: Ciifton Jansky STGMA board member Diana
Baum - Lilly Hutton STGMA Board Chairperson
Fay Gasssner - Katherine
Ryals of Faithful II, Tommy
Clark & Carolynn Vaughn of
Faithful Touch - Timothy
Lanning - Pat Hutchings &
her mom Dorothy Allen Marsha Fisher - Charlie
Pedrotti & Dollie Landis Floyd Scott of Hearts of
Grace